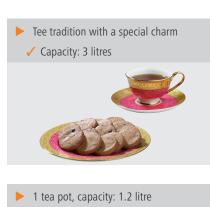

## Bartscher

Tee tradition with a special charm. The samovar prepares hot water for as long as required with just one heat source and also keeps fresh tea hot.

| <ul><li> Power load:</li><li> Control unit:</li></ul> | 1,5 kW   230 V   50 Hz<br>Electronic<br>Toggle  |
|-------------------------------------------------------|-------------------------------------------------|
| Content                                               | 3 litre(s)                                      |
| Overheating protecti-<br>on:                          | Yes                                             |
| <ul> <li>Warm-keeping functi-<br/>on:</li> </ul>      | Yes                                             |
| <ul> <li>Handle properties:</li> </ul>                | Thermally insulated                             |
| • With handle(s):                                     | Yes                                             |
| Including:                                            | 1 tea pot, content 1.2 litres<br>1 tea strainer |
| <ul> <li>Material:</li> </ul>                         | Stainless steel                                 |
| <ul> <li>Important information:</li> </ul>            | -                                               |
| Temperature range:                                    | 30 °C to 100 °C                                 |
| Control lamp:                                         | Heat up                                         |
| Automatic turn-off:                                   | Yes                                             |
| <ul> <li>Glasses / cup height<br/>max</li> </ul>      | 140 mm                                          |
| Colour:                                               | Silver                                          |
| Temperature control:                                  | Thermostatic<br>Stepless                        |
| <ul> <li>Heating element:</li> </ul>                  | 1 heating coil, 1.5 kW                          |
| • Size:                                               | W 305 x D 210 x H 490 mm                        |
| • Weight:                                             | 1.7 kg                                          |