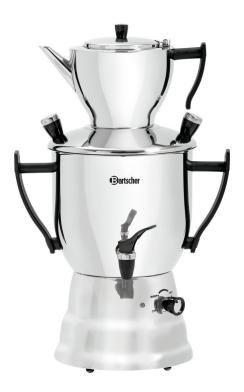

## Samovar 3L

## Bartscher

Tee tradition with a special charm. The samovar prepares hot water for as long as required with just one heat source and also keeps fresh tea hot.

| <ul><li> Power load:</li><li> Control unit:</li></ul> | 1,5 kW   230 V   50 Hz<br>Electronic<br>Toggle  |
|-------------------------------------------------------|-------------------------------------------------|
| Content                                               | 3 litre(s)                                      |
| Overheating protecti-<br>on:                          | Yes                                             |
| <ul> <li>Warm-keeping functi-<br/>on:</li> </ul>      | Yes                                             |
| <ul> <li>Handle properties:</li> </ul>                | Thermally insulated                             |
| • With handle(s):                                     | Yes                                             |
| Including:                                            | 1 tea pot, content 1.2 litres<br>1 tea strainer |
| <ul> <li>Material:</li> </ul>                         | Stainless steel                                 |
| <ul> <li>Important information:</li> </ul>            | -                                               |
| Temperature range:                                    | 30 °C to 100 °C                                 |
| Control lamp:                                         | Heat up                                         |
| Automatic turn-off:                                   | Yes                                             |
| <ul> <li>Glasses / cup height<br/>max</li> </ul>      | 140 mm                                          |
| Colour:                                               | Silver                                          |
| Temperature control:                                  | Thermostatic<br>Stepless                        |
| <ul> <li>Heating element:</li> </ul>                  | 1 heating coil, 1.5 kW                          |
| • Size:                                               | W 305 x D 210 x H 490 mm                        |
| • Weight:                                             | 1.7 kg                                          |