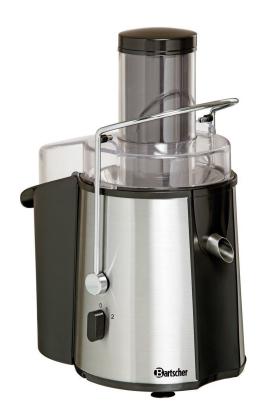

## Juicer Top Juicer

• Diameter filling shaft: 75 mm

• Designed for: Soft and hard fruit or vegetables 0,7 kW | 230 V | 50/60 Hz • Power load:

• Control unit: Toggle • ON/OFF switch: Yes

• Properties: Attached parts are dishwasher-

suitable (except basic unit) Fine sieve made of stainless steel for perfect fruit enjoyment Extracting juice from whole fruits (e.g. apple) or vegetables easily High-performance, low-noise

XXL filling chute

· Including: 1 plastic beaker with splash-

guard, content: 1 litre 1 cleaning brush

• Material: Stainless steel

• Important information:

• Rpm max.: 18,000 r. / min. • Speed control: 2 levels

• Size: W 210 x D 310 x H 400 mm

• Weight: 4.4 kg