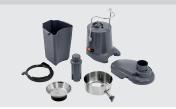

## Juicer Powerfresh

For professional high-yield juicing. Together with the large filling shaft and pulp container, the powerful motor enables easy juicing of whole fruits or even vegetables.

· Material: Plastic

Stainless steel

• Diameter filling shaft: 80 mm • Speed control: 1 level • Safety switch: Yes • Control unit: Knob • ON/OFF switch: Yes • Important information:

Including: 1 cleaning brush

0,7 kW | 230 V | 50/60 Hz • Power load: • Properties: XXL filling shaft for whole fruits

(e.g. apples) or vegetables Spout height: 210 mm

Closable spout

Storage capacity Trester contai-

ner: 7 litres

Fine stainless steel filter High-performance, low-noise

motor

Attached parts are dishwashersuitable (except basic unit)

Soft and hard fruit or vegetables • Designed for:

• Rpm max.: 3,000 r. / min. (50 Hz)

• Size: W 260 x D 450 x H 505 mm

· Weight: 12.9 kg High-performance, low-noise motor ✓ 3,000 rpm

XXL filling chute, 80 mm

✓ For whole fruits and vegetables

Spout height: 210 mm

A clean solution

Fine stainless steel sieve

For thorough cleaning

✓ Including cleaning brush

✓ Attached parts are dishwasher-suitable