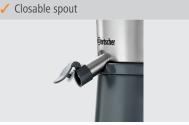

(e.g. apples) or vegetables Spout height: 210 mm

Closable spout

Storage capacity Trester contai-

ner: 7 litres

Fine stainless steel filter High-performance, low-noise

motor

Attached parts are dishwashersuitable (except basic unit)