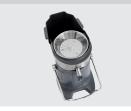

(e.g. apples) or vegetables Spout height: 210 mm

Closable spout

Storage capacity Trester contai-

ner: 7 litres

Fine stainless steel filter High-performance, low-noise

motor

Attached parts are dishwashersuitable (except basic unit)

✓ For whole fruits and vegetables

Spout height: 210 mm

A clean solution

Fine stainless steel sieve

For thorough cleaning

✓ Including cleaning brush

✓ Attached parts are dishwasher-suitable