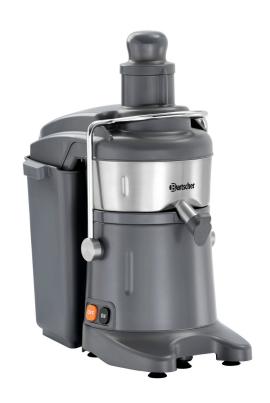

## Juicer Powerfresh

For professional high-yield juicing. Together with the large filling shaft and pulp container, the powerful motor enables easy juicing of whole fruits or even vegetables.

· Material: Plastic

Stainless steel

• Diameter filling shaft: 80 mm • Speed control: 1 level • Safety switch: Yes • Control unit: Knob • ON/OFF switch: Yes • Important information:

Including: 1 cleaning brush

0,7 kW | 230 V | 50/60 Hz • Power load: • Properties: XXL filling shaft for whole fruits

(e.g. apples) or vegetables Spout height: 210 mm

Closable spout

Storage capacity Trester contai-

ner: 7 litres

Fine stainless steel filter High-performance, low-noise

motor

Attached parts are dishwashersuitable (except basic unit)

Soft and hard fruit or vegetables • Designed for:

• Rpm max.: 3,000 r. / min. (50 Hz)

• Size: W 260 x D 450 x H 505 mm

· Weight: 12.9 kg High-performance, low-noise motor ✓ 3,000 rpm

XXL filling chute, 80 mm