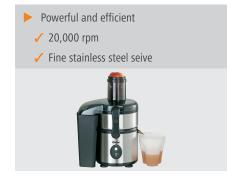

The powerful juicer works at a speed of 20,000 rpm to turn vegetables and fruit into delicious juice that is full of minerals and vitamins. It is also incredibly easy to clean because all parts can be placed in the dishwasher.

• Designed for:

• Diameter filling shaft:

High-performance, low-noise · Properties:

Fine sieve made of stainless steel for perfect fruit enjoyment Attached parts are dishwashersuitable (except basic unit) Soft and hard fruit or vegetables

Rpm max.: 20,000 r. / min. • Control unit: Rocket switch

W 300 x D 240 x H 430 mm • Size:

• Weight: 4.25 kg

Practical overall package ✓ Including plastic beaker, content, 1 litre

Easy to clean

✓ Attached parts are dishwasher-suitable