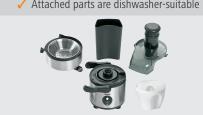

The powerful juicer works at a speed of 20,000 rpm to turn vegetables and fruit into delicious juice that is full of minerals and vitamins. It is also incredibly easy to clean because all parts can be placed in the dishwasher.

• Designed for:

• Diameter filling shaft:

High-performance, low-noise · Properties:

Fine sieve made of stainless steel for perfect fruit enjoyment Attached parts are dishwashersuitable (except basic unit) Soft and hard fruit or vegetables

Rpm max.: 20,000 r. / min. • Control unit: Rocket switch

W 300 x D 240 x H 430 mm • Size:

• Weight: 4.25 kg

Practical overall package ✓ Including plastic beaker, content, 1 litre

Easy to clean

✓ Attached parts are dishwasher-suitable