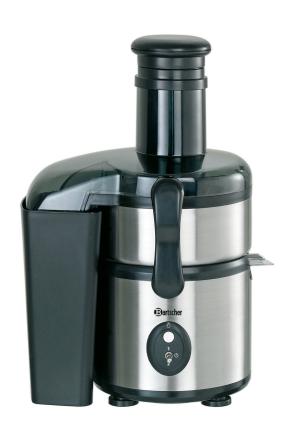

The powerful juicer works at a speed of 20,000 rpm to turn vegetables and fruit into delicious juice that is full of minerals and vitamins. It is also incredibly easy to clean because all parts can be placed in the dishwasher.

• Designed for:

• Diameter filling shaft:

High-performance, low-noise · Properties:

Fine sieve made of stainless steel for perfect fruit enjoyment Attached parts are dishwashersuitable (except basic unit) Soft and hard fruit or vegetables

Rpm max.: 20,000 r. / min. • Control unit: Rocket switch

W 300 x D 240 x H 430 mm • Size:

• Weight: 4.25 kg

Practical overall package ✓ Including plastic beaker, content, 1 litre

Easy to clean

✓ Attached parts are dishwasher-suitable