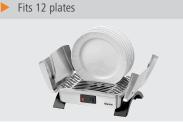

## Bartscher

The plate warmer is very space-saving due to its special shape and heats up to twelve plates to about 65°C. When it is not needed, the lids allow hygienic and safe storage.

| <ul> <li>Power load:</li> </ul> |
|---------------------------------|
|---------------------------------|