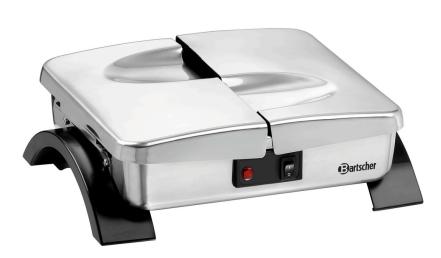

## Bartscher

The plate warmer is very space-saving due to its special shape and heats up to twelve plates to about 65°C. When it is not needed, the lids allow hygienic and safe storage.

| <ul> <li>Power load:</li> </ul> |
|---------------------------------|
|---------------------------------|