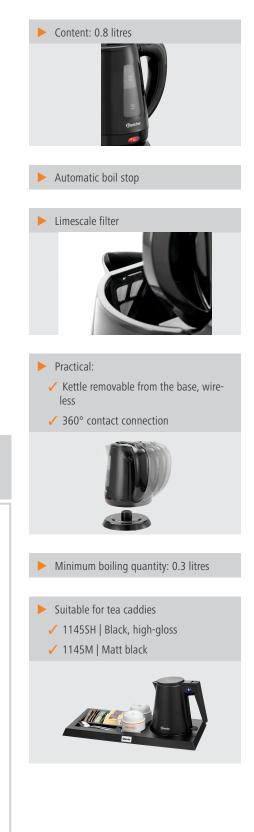

| <ul> <li>Material:</li> <li>Material lid:</li> <li>Content:</li> <li>Minimum brewing<br/>quantity:</li> <li>Temperature range to:</li> <li>Automatic boil stop:</li> <li>Filling level display:</li> <li>Dry-run protection:</li> <li>Carrying handle:</li> <li>Control unit:</li> <li>Length cable:</li> </ul> | Plastic<br>Plastic<br>0,8 litre(s)<br>0,3 litre(s)<br>100 °C<br>Yes<br>Yes<br>Yes<br>Yes<br>Electronic<br>Lever<br>70 cm | • Weight: | 0.65 kg |
|-----------------------------------------------------------------------------------------------------------------------------------------------------------------------------------------------------------------------------------------------------------------------------------------------------------------|--------------------------------------------------------------------------------------------------------------------------|-----------|---------|
| <ul> <li>Filling level display:</li> <li>Dry-run protection:</li> <li>Carrying handle:</li> <li>Control unit:</li> </ul>                                                                                                                                                                                        | Yes<br>Yes<br>Yes<br>Electronic<br>Lever                                                                                 |           |         |
| Salzkotten, Germany is<br>week:<br>• Size:                                                                                                                                                                                                                                                                      | W 140 x D 200 x H 195 mm                                                                                                 |           |         |
|                                                                                                                                                                                                                                                                                                                 |                                                                                                                          |           |         |