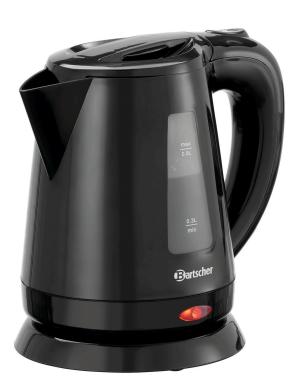

## Bartscher

Only small amounts of boiling water are needed occasionally or space is simply limited? This kettle with a 0.8 litre capacity is the perfect appliance. Best suited to use in hotel rooms or kitchenettes.

| <ul> <li>Material:</li> <li>Material lid:</li> <li>Content:</li> <li>Minimum brewing<br/>quantity:</li> <li>Temperature range to:</li> <li>Automatic boil stop:</li> <li>Filling level display:</li> <li>Dry-run protection:</li> <li>Carrying handle:</li> <li>Control unit:</li> <li>Length cable:</li> </ul> | Plastic<br>Plastic<br>0,8 litre(s)<br>0,3 litre(s)<br>100 °C<br>Yes<br>Yes<br>Yes<br>Yes<br>Electronic<br>Lever<br>70 cm | • Weight: | 0.65 kg |
|-----------------------------------------------------------------------------------------------------------------------------------------------------------------------------------------------------------------------------------------------------------------------------------------------------------------|--------------------------------------------------------------------------------------------------------------------------|-----------|---------|
| <ul> <li>Filling level display:</li> <li>Dry-run protection:</li> <li>Carrying handle:</li> <li>Control unit:</li> </ul>                                                                                                                                                                                        | Yes<br>Yes<br>Yes<br>Electronic<br>Lever                                                                                 |           |         |
| Salzkotten, Germany is<br>week:<br>• Size:                                                                                                                                                                                                                                                                      | W 140 x D 200 x H 195 mm                                                                                                 |           |         |
|                                                                                                                                                                                                                                                                                                                 |                                                                                                                          |           |         |