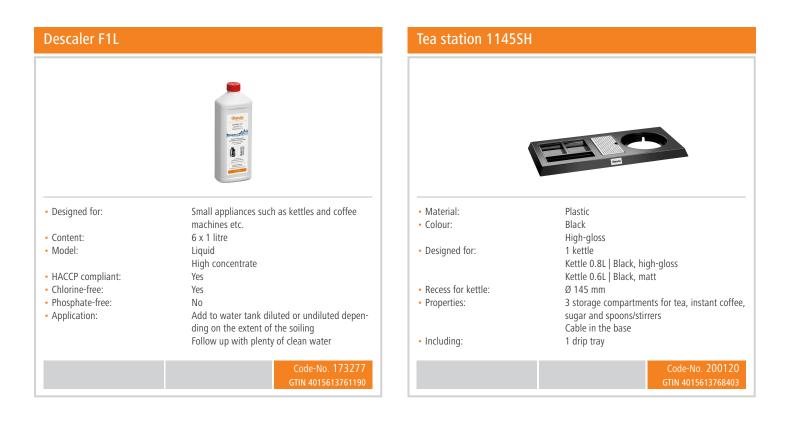

| W 140 x D 200 x H 195 mm                                                                                                 |           |         |
|                                                                                                                                                                                                                                                                                                                 |                                                                                                                          |           |         |





## Add on Products



Kettle 0,8L