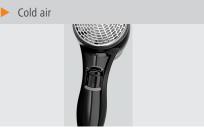

· Colour: Black / silver · Model: Wall-mounting • Air flow regulation: 3-level

Can be regulated via air flow • Temperature control:

• Cold air: Yes Shaver socket: No Spiral cable • Type of cable: • Length cable: 1 - 2.5 m Protection class: 2 • On/off pushbutton: yes On handle