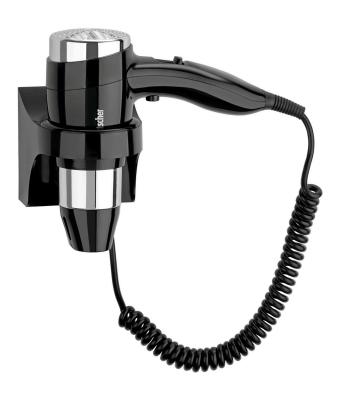

## Hotel hairdryer 1600S

Hotel hairdryer for wall mounting

✓ Elegant black design

Air flow regulation

3 settings

Whether in a hotel room, guest house, youth hostel, or ship's cabin – with its elegant black design, this hotel hairdryer enhances any interior. The long spiral cable offers a high level of flexibility for the wall mounting position.

· Colour: Black / silver · Model: Wall-mounting • Air flow regulation: 3-level

Can be regulated via air flow • Temperature control:

• Cold air: Yes Shaver socket: No Spiral cable • Type of cable: • Length cable: 1 - 2.5 m Protection class: 2 • On/off pushbutton: yes On handle

• Master switch: yes On wall holder

• Including: Attachment material Wall holder

• Power load: 1,6 kW | 230 V | 50/60 Hz

• Material: Plastic • Important information: • Estimated delivery time 13 / 2022 from our warehouse in

Salzkotten, Germany is week:

W 260 x D 125 x H 205 mm • Size:

• Weight: 0.7 kg