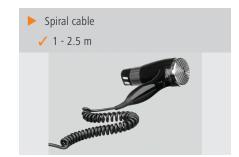

## Hotel hairdryer 1600S

Hotel hairdryer for wall mounting

✓ Elegant black design

Air flow regulation

3 settings

Whether in a hotel room, guest house, youth hostel, or ship's cabin – with its elegant black design, this hotel hairdryer enhances any interior. The long spiral cable offers a high level of flexibility for the wall mounting position.

· Colour: Black / silver · Model: Wall-mounting • Air flow regulation: 3-level

Can be regulated via air flow • Temperature control:

• Cold air: Yes Shaver socket: No Spiral cable • Type of cable: • Length cable: 1 - 2.5 m Protection class: 2 • On/off pushbutton: yes On handle