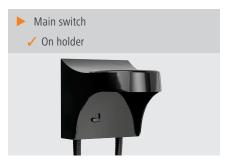

## Hotel hairdryer 1600S

Hotel hairdryer for wall mounting

✓ Elegant black design

Air flow regulation

3 settings

Whether in a hotel room, guest house, youth hostel, or ship's cabin – with its elegant black design, this hotel hairdryer enhances any interior. The long spiral cable offers a high level of flexibility for the wall mounting position.

• Master switch: yes On wall holder

• Including: Attachment material Wall holder

• Power load: 1,6 kW | 230 V | 50/60 Hz

• Material: Plastic • Important information: • Estimated delivery time 13 / 2022 from our warehouse in