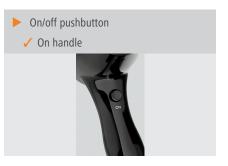

· Colour: Black / silver · Model: Wall-mounting • Air flow regulation: 3-level

Can be regulated via air flow • Temperature control:

• Cold air: Yes Shaver socket: No Spiral cable • Type of cable: • Length cable: 1 - 2.5 m Protection class: 2 • On/off pushbutton: yes On handle