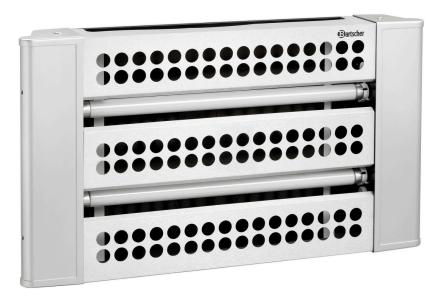

## Insect trap IF-100

Safe, silent and hygienic. Insects are attracted by the UV light and are trapped on the adhesive film behind it.

| <ul> <li>Dimensions adhesive<br/>film:</li> </ul>    | W 390 x H 313 mm                        |
|------------------------------------------------------|-----------------------------------------|
| Design:                                              | Upright unit                            |
| 2 co.g.n                                             | Wall-mounting                           |
| <ul> <li>Method of killing in-<br/>sects:</li> </ul> | Adhesive film                           |
| <ul> <li>Effective radius:</li> </ul>                | 10 m                                    |
| <ul> <li>Light output:</li> </ul>                    | 2 x 15 W, UV-A lamps                    |
| Power load:                                          | 0,038 kW   230 V   50/60 Hz             |
| Colour:                                              | Steel grey                              |
| <ul> <li>Important information:</li> </ul>           | -                                       |
| <ul> <li>Including:</li> </ul>                       | 2 adhesive films<br>Attachment material |
| <ul> <li>Material:</li> </ul>                        | Aluminium                               |
|                                                      | Plastic                                 |
| • Size:                                              | W 620 x D 90 x H 355 mm                 |
| Weight:                                              | 2.4 kg                                  |
| 5                                                    | 5                                       |
|                                                      |                                         |
|                                                      |                                         |
|                                                      |                                         |