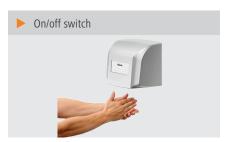

Small but powerful – the compact hand dryer with infrared sensor and automatic Start/Stop is also equipped with an On/Off switch.

• Power load: 1,35 kW | 230 V | 50-60 Hz

Digital display: NoColour: GreyDesign: Wall-

Material: PlasticImportant information: -

• Air temperature: Approx. 80 °C

• ON/OFF switch:

• Size: W 250 x D 170 x H 240 mm

• Weight: 3.6 kg