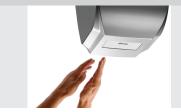

## Hand dryer IS 31LS-W

✓ Small but powerful
✓ Air output: 31.67 litres/sec.
✓ Air temperature: Approx. 80°C
✓ Drying time max.: Approx. 60 seconds

Start/Stop automatic via infrared sensor
Automatic stop when hands are removed

Small but powerful – the compact hand dryer with infrared sensor and automatic Start/Stop is also equipped with an On/Off switch.

• Power load: 1,35 kW | 230 V | 50-60 Hz

Digital display: NoColour: GreyDesign: Wall-