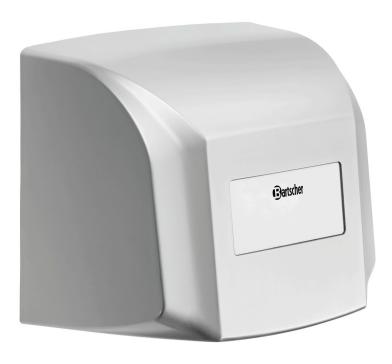

## Hand dryer IS 31LS-W

✓ Small but powerful
✓ Air output: 31.67 litres/sec.
✓ Air temperature: Approx. 80°C
✓ Drying time max.: Approx. 60 seconds

Start/Stop automatic via infrared sensor
Automatic stop when hands are removed

Small but powerful – the compact hand dryer with infrared sensor and automatic Start/Stop is also equipped with an On/Off switch.

• Power load: 1,35 kW | 230 V | 50-60 Hz

Digital display: NoColour: GreyDesign: Wall-

Design: Wall-mountingAir output: 31,67 litres / sec.

Start/Stop automatic Ye via infrared sensor:

• Properties: Automatic stop when hands are

removed

Including: Attachment materialDrying time max.: Approx. 60 seconds

Material: PlasticImportant information: -

• Air temperature: Approx. 80 °C

• ON/OFF switch:

• Size: W 250 x D 170 x H 240 mm

• Weight: 3.6 kg