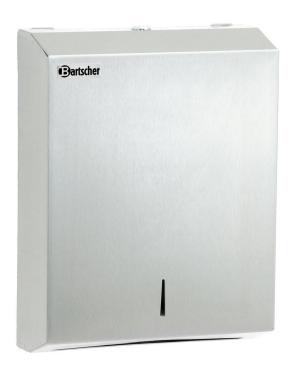

## Paper towel dispenser, SS brushed

➤ Suitable for standard folding paper

✓ Interfold folding

✓ Layer folding

✓ Zig-zag folding

For the easy and cost-effective dispensing of paper towels. When loaded with standard folding paper, this appliance is ideal for use in public toilets in catering outlets, hotels, airports, and on company premises, for example.

• Lockable: Yes

• Design: Wall-mounting

• Can be refilled: Yes

• Including: Attachment material (four-point

attachment)

Properties: Loaded via the front flap

• Paper folding: Suitable for standard folding pa-

per

Interfold folding Layer folding Zig-zag folding

Filling level check: Viewing slotNot included in delive- Filling

ry:

• Material: Chrome-nickel steel

Brushed

• Important information:

• Size: W 285 x D 100 x H 370 mm

• Weight: 1.9 kg