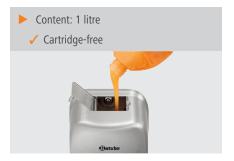

Batteries (4 x 1.5 V AA LR6) • Operated via:

• Content: 1 litre(s) • Design: Wall-mounting • Can be refilled: Yes • Filling level check: Window • Properties: Operator friendly Hygienic

Cartridge-free Economic · Not included in delive-Batteries Filling CNS 18/10 Brushed