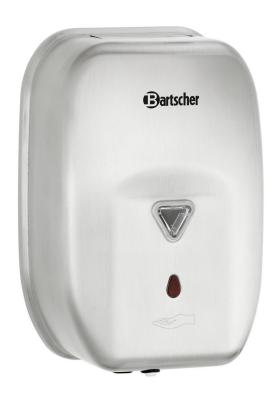

## Soap dispenser, infrared sensor S1

Soap dispenser with infrared sensor ✓ Contact-free ✓ Hygienic ✓ User-friendly ✓ Economical

Up to 1 ml per stroke

Hygienic, user-friendly, and cost-effective: The integrated infrared sensor enables the contact-free, optimally dosed dispensing of liquid soap.

• Important information: · Colour:

· Operation: Non-contact (Infrared sensor) · Including: 2 keys (battery compartment and

soap tank)

Attachment material · Dosing: Infrared sensor Up to 1 ml per stroke

• Suitable for Euro bott-