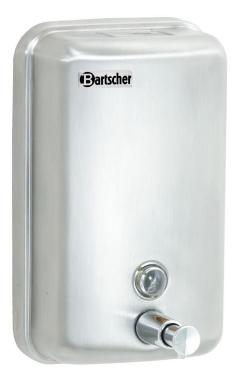

## Bartscher

User-friendly, reliable, and with a timeless design

| Content:                                            | 1 litre(s)                     |  |
|-----------------------------------------------------|--------------------------------|--|
| • Design:                                           | Wall-mounting                  |  |
| <ul> <li>Can be refilled:</li> </ul>                | Yes                            |  |
| <ul> <li>Filling level check:</li> </ul>            | Window                         |  |
| <ul> <li>Properties:</li> </ul>                     | Less maintenance effort        |  |
| <ul> <li>Not included in delive-<br/>ry:</li> </ul> | Filling                        |  |
| • Material:                                         | Chrome-nickel steel<br>Brushed |  |
| <ul> <li>Including:</li> </ul>                      | Attachment material            |  |
| Operation:                                          | Manual                         |  |
| Important information:                              |                                |  |
| Colour:                                             | Silver                         |  |
| • Dosing:                                           | Pump system                    |  |
|                                                     | Up to 1.2 ml per stroke        |  |
| Suitable for Euro bott-<br>les:                     | No                             |  |
| <ul> <li>Lockable:</li> </ul>                       | No                             |  |
| • Size:                                             | W 123 x D 110 x H 204 mm       |  |
| • Weight:                                           | 0.5 kg                         |  |

CNS

(1L)