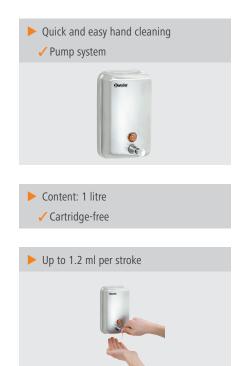

## Bartscher

User-friendly, reliable, and with a timeless design

| Content:                                            | 1 litre(s)                     |  |
|-----------------------------------------------------|--------------------------------|--|
| • Design:                                           | Wall-mounting                  |  |
| <ul> <li>Can be refilled:</li> </ul>                | Yes                            |  |
| <ul> <li>Filling level check:</li> </ul>            | Window                         |  |
| <ul> <li>Properties:</li> </ul>                     | Less maintenance effort        |  |
| <ul> <li>Not included in delive-<br/>ry:</li> </ul> | Filling                        |  |
| • Material:                                         | Chrome-nickel steel<br>Brushed |  |
| <ul> <li>Including:</li> </ul>                      | Attachment material            |  |
| Operation:                                          | Manual                         |  |
| Important information:                              |                                |  |
| Colour:                                             | Silver                         |  |
| • Dosing:                                           | Pump system                    |  |
|                                                     | Up to 1.2 ml per stroke        |  |
| Suitable for Euro bott-<br>les:                     | No                             |  |
| <ul> <li>Lockable:</li> </ul>                       | No                             |  |
| • Size:                                             | W 123 x D 110 x H 204 mm       |  |
| • Weight:                                           | 0.5 kg                         |  |