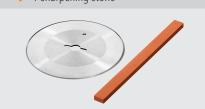

 Control unit: Electronic • ON/OFF switch:

• Connection cable mo-Cable length: 2,8 m

· Including: 1 spare blade

1 sharpening stone 0,08 kW | 230 V | 50 Hz • Power load: Material: Stainless steel

Plastic

• Important information:

W 130 x D 190 x H 256 mm • Size:

• Weight: 1.4 kg

Stainless steel blade ✓ Diameter: 10 cm ✓ With blade protection

Simple cutting thickness adjustment

✓ Cutting thickness: 0 - 6 mm

Includes

- ✓ 1 spare blade
- 1 sharpening stone