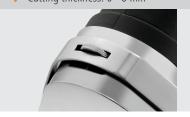

## Doner kebab knife 1000-E06

The cutting thickness of the electric doner kebab knife can be easily adjusted from 0 to 6 millimetres. With the smooth stainless steel blade, the meat can be cut flexibly and precisely into pieces.

• Model: Electronic • Design knife: Stainless steel

Smooth

• Diameter knife: 100 mm • Adjustable cutting Yes

thickness:

• Cutting thickness: 0 - 6 mm • Blade guard: Yes • Rpm max.: 2560 r. / min. • Overload protection: Yes • Protection class: