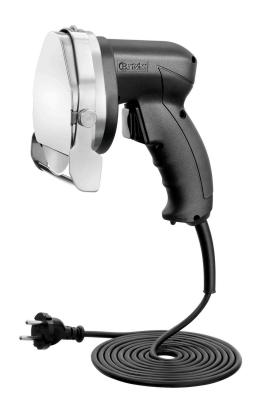

## Doner kebab knife 1000-E06

The cutting thickness of the electric doner kebab knife can be easily adjusted from 0 to 6 millimetres. With the smooth stainless steel blade, the meat can be cut flexibly and precisely into pieces.

• Model: Electronic • Design knife: Stainless steel

Smooth

• Diameter knife: 100 mm • Adjustable cutting Yes

thickness:

• Cutting thickness: 0 - 6 mm • Blade guard: Yes • Rpm max.: 2560 r. / min. • Overload protection: Yes • Protection class:

W 130 x D 190 x H 256 mm • Size:

• Weight: 1.4 kg

Stainless steel blade ✓ Diameter: 10 cm ✓ With blade protection

Simple cutting thickness adjustment

✓ Cutting thickness: 0 - 6 mm

Includes

- ✓ 1 spare blade
- 1 sharpening stone