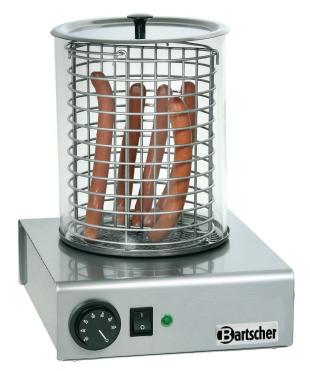

| Power load:<br>Temperature range: | 1 kW   230 V   50 Hz<br>30 °C to 90 °C                  |
|-----------------------------------|---------------------------------------------------------|
| Diameter glass cylin-<br>der:     | 195 mm                                                  |
| Height glass cylinder:            | 245 mm                                                  |
| With toasting bars:               | No                                                      |
| Material:                         | CNS 18/10                                               |
| Important information:            |                                                         |
| Control lamp:                     | ON/OFF                                                  |
| Properties:                       | Water tank: Stainless steel, capa-<br>city: 1,25 litres |
| Temperature control:              | Stepless                                                |
| Size:                             | W 260 x D 295 x H 360 mm                                |
| Weight:                           | 6.9 kg                                                  |
| 5                                 | -                                                       |
|                                   |                                                         |
|                                   |                                                         |
|                                   |                                                         |

## Code-No. A120401 GTIN 4015613370521