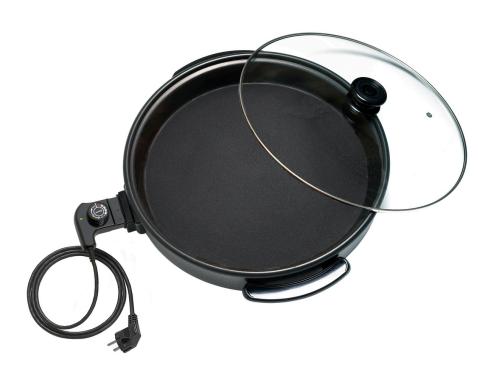

- ► Inside
  - ✓ Diameter: 38 cm
  - ✓ Height: 4 cm
- Non-stick coated pan
- ► Includes glass lid

Whether potato fritters, pancakes, fish, meat or a whole stir-fry - the chosen dish can be prepared in many places, as required, in this high-power pan with electrical connection.

• Inside diameter: 380 mm

• Power load: 1,5 kW | 230 V | 50 Hz

Content: 4 litre(s)
Height inside: 40 mm
Design inside: Non-stick coat
Design: Round
Important information: -

Including: 1 glass lid
 Material: Aluminium Plastic
 Temperature control: Thermostatic