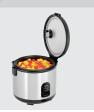

Cooking rice, steaming vegetables, fish and meat, or keeping meat warm – this rice cooker with its extensive array of accessories offers lots of added value.

• Power load: 0,7 kW | 230 V | 50/60 Hz

• Production quantity ri- 2 - 10 portions

ce:

- Inner pot: Non-stick coating
- Content: 1,8 litre(s)
- Colour: Silver
- Functions: Cooking
Steam
Keeping warm

• Material: Stainless steel Plastic

• Important information:

• Including: 1 measuring beaker