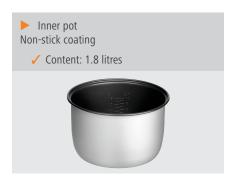

ce:

- Inner pot: Non-stick coating
- Content: 1,8 litre(s)
- Colour: Silver
- Functions: Cooking
Steam
Keeping warm

• Material: Stainless steel Plastic

• Important information:

• Including: 1 measuring beaker