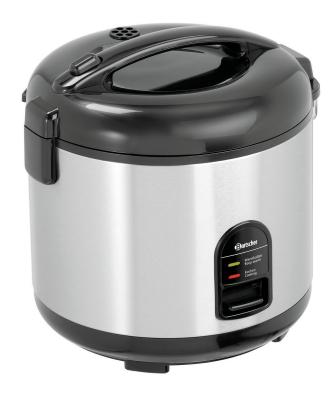

Cooking rice, steaming vegetables, fish and meat, or keeping meat warm – this rice cooker with its extensive array of accessories offers lots of added value.

• Power load: 0,7 kW | 230 V | 50/60 Hz

• Production quantity ri- 2 - 10 portions

ce:

- Inner pot: Non-stick coating
- Content: 1,8 litre(s)
- Colour: Silver
- Functions: Cooking
Steam
Keeping warm

• Material: Stainless steel Plastic

• Important information:

• Including: 1 measuring beaker

1 rice spoon 1 steam insert

 Colour: Black
 Operating mode: Electro
 Control lamp: Cooking Keeping warm

• ON/OFF switch: Yes

• Size: W 290 x D 262 x H 293 mm

• Weight: 2.7 kg