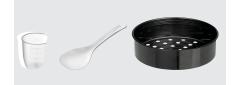

1 rice spoon 1 steam insert

 Colour: Black
 Operating mode: Electro
 Control lamp: Cooking Keeping warm

• ON/OFF switch: Yes

• Size: W 290 x D 262 x H 293 mm

• Weight: 2.7 kg

## Production quantity rice 2 - 10 persons

Including
measuring beaker
rice spoon
steam insert