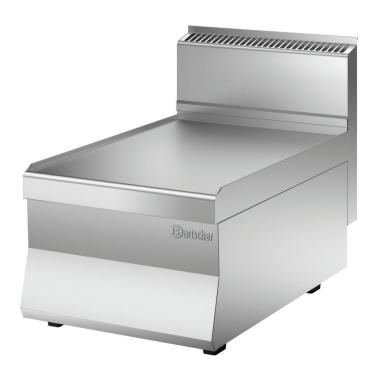

• Type: Table-top unit • Material: CNS 18/10

• Important information:

• Series:

• Size: W 400 x D 650 x H 295 mm

• Weight: 12.8 kg

**3**artscher

## Workelement 650, W400