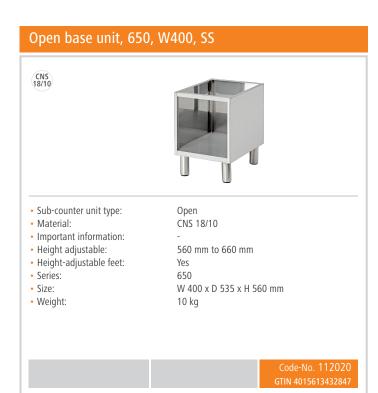

Series 650 - a range of cooking equipment for the professional kitchen. The series is defined by optimum energy use, powerful appliances, and ease of cleaning. The modular design means that the appliances are easy to combine and can be arranged flexibly. The appliance structure consists entirely of 18/10 stainless steel.