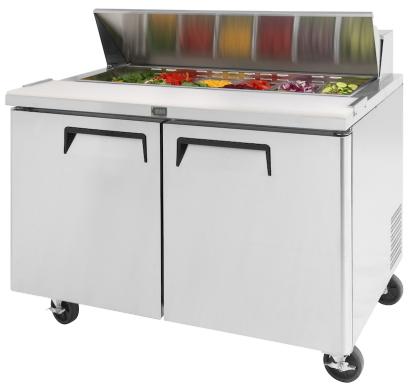

## Sandwich Prep Fridge

## MODEL MSF8302GR

## **Star Features**

- Pans directly cooled from above
- High quality stainless steel
- Spring loaded door
- Auto defrost system
- Adjustable shelves
- Slim fit, rear mounted compressor
- Uniform air distribution
- Recessed handles for added safety
- Swivel castors, 2 with brakes
- Energy saving
- 10" Cutting board