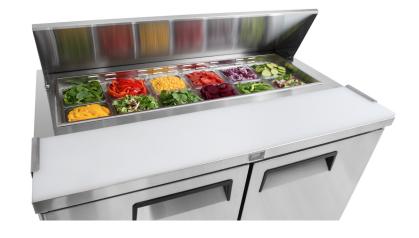

## **Star Features**

- Pans directly cooled from above
- High quality stainless steel
- Spring loaded door
- Auto defrost system
- Adjustable shelves
- Slim fit, rear mounted compressor
- Uniform air distribution
- Recessed handles for added safety
- Swivel castors, 2 with brakes
- Energy saving
- 10" Cutting board