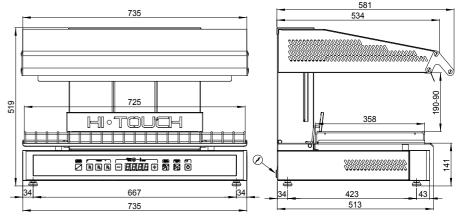

## **GENERAL TECHNICAL DATA**

Package dimension (wxdxh) Package volume Weight Oven chamber power Absorbed power Power supply voltage Chamber capacity Distance between trays Cooking chamber net dimensions(wxdxh)

m<sup>3</sup> 0,4 kg 80,5 kW 5,3 3N 400V 50Hz

cm 83x65x73