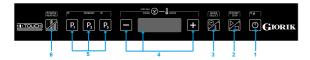

- 1 On/off switch.
- 2 Start/stop button for cooking/maintenance cycles.
- 3 Selection button for cooking mode (timed) or maintenance mode (unlimited duration).
- 4 Timer setting (max 20' in cook mode) and selection of maintenance among 8 levels in a temperature range from 40 to 70°C.
- 5 Setting and selecting Cooking program.
- 6 On/Off button for the heating elements.