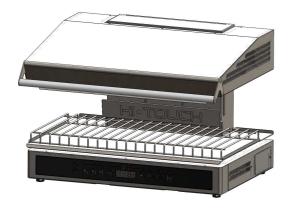

## **ST40**

## **FAST SALAMANDERS HI-TOUCH**

- o Exclusive patented heating system.
- o Cooktop in stainless steel grill.
- Wall support standard on all units.
- o Dish detection function.
- o HOLD function.
- o Touch screen.
- $\circ$  Possibility of storing three different cooking programmes which can be selected by means of the keys P1, P2 or P3.