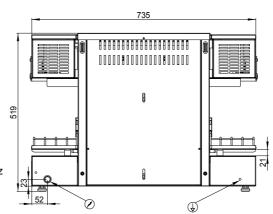

## **GENERAL TECHNICAL DATA**

Package dimension (wxdxh) Package volume Weight Oven chamber power Absorbed power Power supply voltage Chamber capacity Distance between trays Cooking chamber net dimensions(wxdxh)

m<sup>3</sup> 0,4 kg 80,5 kW 5,3 3N 400V 50Hz

cm 83x65x73