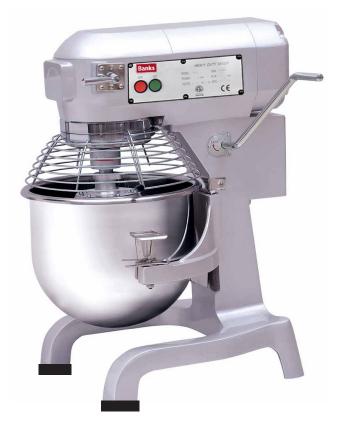

# PMX20 Planetary Food Mixer

## Description

Heavy duty planetary mixer, ideal for bakers and caterers. Mix, Stir, Beat, Whisk, Knead with this highly versatile table top mixer. Perfect for any catering business.

## **Special Features**

- Dough Hook, Beater, Whisk inc.
- Robust 1.1 Kw Motor
- Gear transmission 3 speed
- ☑ Lever bowl lift
- ☑ Large easy controls
- ☑ Safety guard
- Stainless mixing bowl
- ☑ Integrated stand
- Grey metallic exterior
- ☑ Long life gearbox

### **Technical Specification**

| DIMENSIONS  | W420 x D550 x H750 |
|-------------|--------------------|
| MOTOR       | 1.1 Kw             |
| CAPACITY    | 20 Lt              |
| POWER       | 13 Amp Plug        |
| NETT WEIGHT | 106 Kg             |
| GTIN No     | 5391538051004      |
|             |                    |