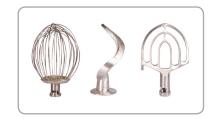

## **Special Features**

- Dough Hook, Beater, Whisk inc.
- Robust 1.1 Kw Motor
- Gear transmission 3 speed
- ☑ Lever bowl lift
- ☑ Large easy controls
- ☑ Safety guard
- Stainless mixing bowl
- ☑ Integrated stand
- Grey metallic exterior
- ☑ Long life gearbox