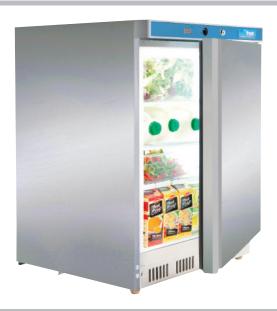

## R200SN Stainless Undercounter Fridge

## **Description**

This commercial undercounter refrigerator maximizes premium space in busy caterer's premises.

The fridge door is stainless and has a full length integrated safety door handle.

A top control panel incorporates a digital display, an adjustable thermostat and a useful door lock.

## **Star Features**

- Stainless exterior
- Moulded white hygiene interior
- Adjustable shelves x 2
- Digital display
- Variable thermostat
- Bottom mounted motor
- Easy loading
- Robust compressor
- Quality components
- Adjustable leveling feet