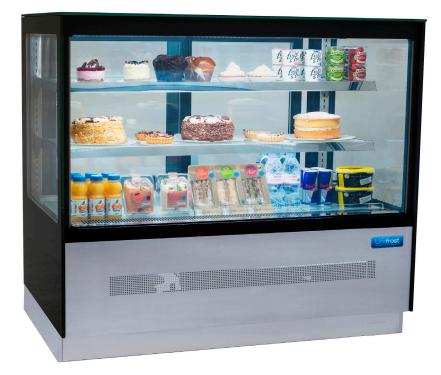

#### SDV120S Delux Showcase Chiller

## Description

Modern design with 3 tiers of refrigerated display ideal for all your sweet or savoury products.

Excellent display on each shelf with easy access rear sliding doors. Super LED lighting to enhance your products.

### **Star Features**

- Ventilated cooling
- Adjustable shelves
- Rear sliding doors
- Square heated front anti mist glass
- Digital controller
- Individually lit shelves
- Stainless front
- LED light
- Double glazed
- Energy saving natural refrigerant