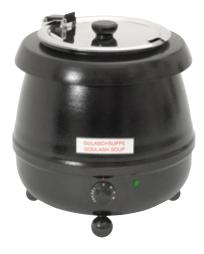

## SK9 Soup Kettle

#### Description

Black exterior soup kettle with stainless interior is a smart way to hold hot liquids. It is ideal for front of house displays - selfserve or assisted service. Great for commercial use in small or large catering establishments.

#### **Special Features**

- Hold hot soups and stews
- ✓ Hygienic stainless pot
- ✓ Traditional design
- ☑ Ladle cut out
- Simple control
- Variable heat setting
- Secure feet
- Portable appliance
- ☑ Easy flip lid
- ✓ 13 Amp plug fitted

### **Technical Specification**

| DIMENSIONS  | W360 x D400  |
|-------------|--------------|
| TEMPERATURE | 30°C to 95°C |
| CAPACITY    | 9 Lt         |
| POWER       | 400 Watt     |
| NETT WEIGHT | 6 Kg         |