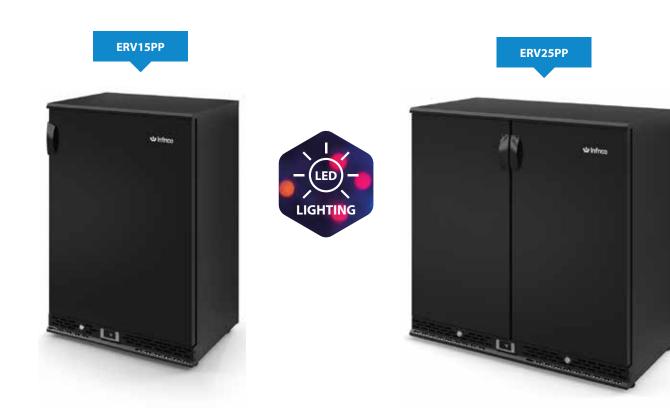

## **Bottle Coolers**

Black plastic coated steel exterior

Grey plastic coated steel interior

LED lighting

Supplied with 2 plastic coated wire shelves

Locks as standard

Adjustable feet

Replaceable door gasket

| MODEL   | DOOR | GROSS<br>CAPACITY | CAPACITY<br>(Bottles*) | EXTERNAL DIMENSIONS<br>(H x W x D mm) | POWER<br>CONSUMPTION | WEIGHT<br>(kg) | RRP |
|---------|------|-------------------|------------------------|---------------------------------------|----------------------|----------------|-----|
| ERV15PP | 1    | 140L              | 144                    | 920 x 600 x 510                       | 325W                 | 59             |     |
| ERV25PP | 2    | 220L              | 218                    | 920 x 920 x 510                       | 350W                 | 79             |     |
| ERV35PP | 3    | 330L              | 324                    | 920 x 1350 x 510                      | 425W                 | 110            |     |