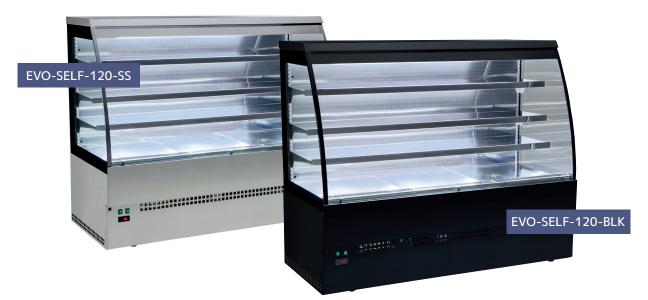

## EVO-SELF Self Service Counters EVO-SELF-90 / 120 / 150 / 180 / 240

| Specifications   |                 |         |              |                |                                           |     |             |       |  |
|------------------|-----------------|---------|--------------|----------------|-------------------------------------------|-----|-------------|-------|--|
| Model            | Finish          | Shelves | Temperature  | Max<br>Ambient | Dimensions (mm)<br>Width / Depth / Height |     | Refrigerant |       |  |
| EVO-SELF-90-BLK  | Black           | 3       | +3°C to +5°C | +25°C          | 900                                       | 780 | 1510        | R452a |  |
| EVO-SELF-120-BLK | Black           | 3       | +3°C to +5°C | +25°C          | 1200                                      | 780 | 1510        | R452a |  |
| EVO-SELF-150-BLK | Black           | 3       | +3°C to +5°C | +25°C          | 1500                                      | 780 | 1510        | R452a |  |
| EVO-SELF-180-BLK | Black           | 3       | +3°C to +5°C | +25°C          | 1800                                      | 780 | 1510        | R452a |  |
| EVO-SELF-240-BLK | Black           | 3       | +3°C to +5°C | +25°C          | 2400                                      | 780 | 1510        | R452a |  |
| EVO-SELF-90-SS   | Stainless Steel | 3       | +3°C to +5°C | +25°C          | 900                                       | 780 | 1510        | R452a |  |
| EVO-SELF-120-SS  | Stainless Steel | 3       | +3°C to +5°C | +25°C          | 1200                                      | 780 | 1510        | R452a |  |
| EVO-SELF-150-SS  | Stainless Steel | 3       | +3°C to +5°C | +25°C          | 1500                                      | 780 | 1510        | R452a |  |
| EVO-SELF-180-SS  | Stainless Steel | 3       | +3°C to +5°C | +25°C          | 1800                                      | 780 | 1510        | R452a |  |
| EVO-SELF-240-SS  | Stainless Steel | 3       | +3°C to +5°C | +25°C          | 2400                                      | 780 | 1510        | R452a |  |

| Features                    |                                       |  |  |  |  |
|-----------------------------|---------------------------------------|--|--|--|--|
| 13 amp plug                 | Perforated wall for excellent airflow |  |  |  |  |
| Self-service                | Stainless Steel shelves and deck      |  |  |  |  |
| Glass side walls            | Electronic defrost                    |  |  |  |  |
| Electronic timed defrosting | Perfect for stocking baked goods      |  |  |  |  |