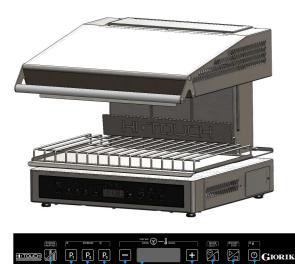

**ST30** 

- Exclusive patented heating system.
  - Cooktop in stainless steel grill.
  - Wall support standard on all units.
  - Dish detection function.
  - HOLD function.
  - Touch screen.
  - Possibility of storing three different cooking programmes which can be selected by means of the keys P1, P2 or P3.

- 1 On/off switch.
- 2 Start/stop button for cooking/maintenance cycles.
- 3 Selection button for cooking mode (timed) or
- maintenance mode (unlimited duration).
- 4 Timer setting (max 20' in cook mode) and selection of maintenance among 8 levels in a temperature range from 40 to 70°C.
- 5 Setting and selecting Cooking program.
- 6 On/Off button for the heating elements.