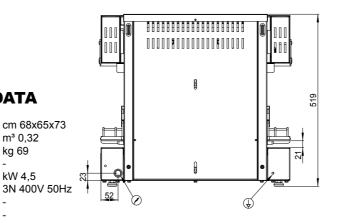

## **GENERAL TECHNICAL DATA**

Package dimension (wxdxh) Package volume Weight Oven chamber power Absorbed power Power supply voltage Chamber capacity Distance between trays Cooking chamber net dimensions(wxdxh)