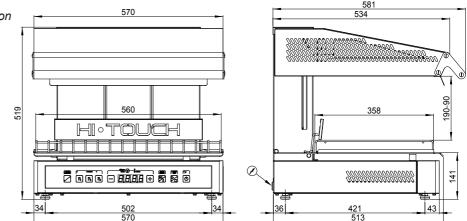

## **GENERAL TECHNICAL DATA**

Package dimension (wxdxh) Package volume Weight Oven chamber power Absorbed power Power supply voltage Chamber capacity Distance between trays Cooking chamber net dimensions(wxdxh)