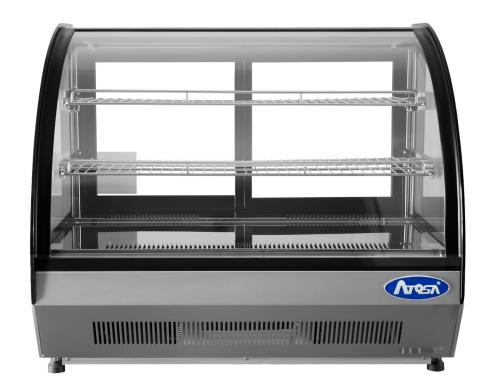

## **Star Features**

- Large display 900mm wide
- Heated front glass
- 2 Adjustable shelves
- Fan cooled interior
- 4 Sides vision
- LED Lighting
- High Quality compressor
- Modern design
- Low running costs

## **TECHNICAL SPECIFICATION**

| DIMENSIONS   | W900 x D560 x H670    |
|--------------|-----------------------|
| CAPACITY     | 130 Lt Gross          |
| TEMPERATURE  | +2°C to +8°C          |
| DOORS        | 2 Rear                |
| SHELVES      | 2                     |
| REFRIGERANT  | R600a                 |
| COOLING TYPE | Ventilated            |
| LIGHTING     | LED                   |
| INSULATION   | C5H10                 |
| CONTROLLER   | Digital               |
| GLASS        | Tempered Double Layer |
| POWER        | 13 Amp plug           |
| SHIP WEIGH   | 61 Kg                 |
|              |                       |