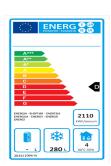

#### **TECHNICAL SPECIFICATION**

| DIMENSIONS    | W600 x D740 x H1950   |
|---------------|-----------------------|
| CAPACITY      | 450 Lt Gross          |
| TEMPERATURE   | -17°C to -22°C        |
| DOORS         | 1                     |
| SHELVES       | 3                     |
| REFRIGERANT   | R290                  |
| COMPRESSOR    | EMBRACO               |
| COOLING       | Ventilated            |
| CONTROLLER    | Digital               |
| DOOR LOCK     | Fitted                |
| AMPS          | 2.8                   |
| POWER         | 454 Watts ( Plug-in ) |
| SHIP WEIGH    | 112 Kg                |
| ENERGY RATING | D                     |