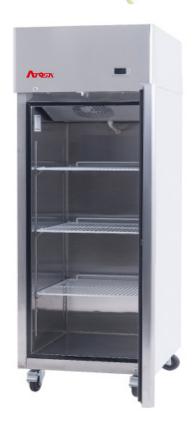

## **Top Mount Freezer**

# MODEL YBF9207GR

### **Star Features**

- Fully ventilated
- Digital controller
- Fitted castors
- Three shelves included
- Compact footprint
- Push fit door seal
- Stainless construction
- Adjustable shelves